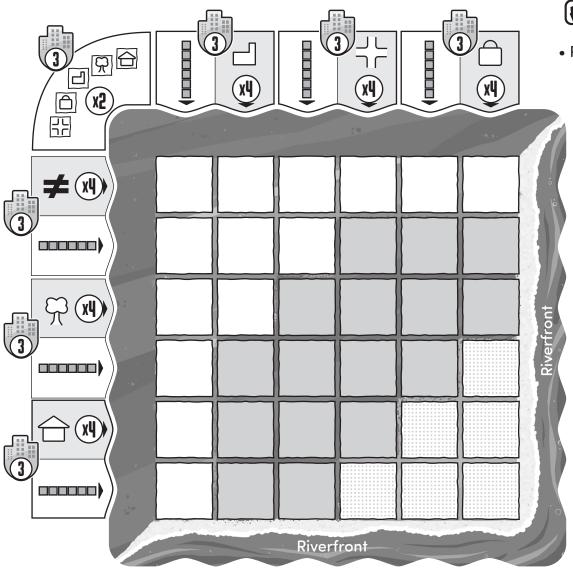

## **Homes**

2VP per group 3VP if adjacent to Riverfront **OVP** if adjacent to Factory

# **Parks**

Up to 2VP max. 1VP if adjacent to Homes 1VP if adjacent to Riverfront

# **Factories**

1VP if adjacent to Factories 1VP if adjacent to Roads

Up to 2VP max.

## Roads

Score 1 point per adjacent Road that leads to the edge of the board.

### Shops

Score according to zone if connected to concrete edge, either by being adjacent or connected by Roads. white=1, gray=2, dots=3