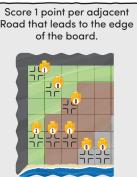

2
2
1
2
1
2
1

Factories

Up to 2VP max.

1VP if adjacent to Factories

1VP if adjacent to Roads

Roads

Shops