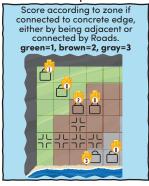

2VP per group

3VP if adjacent to Riverfront

0VP if adjacent to Factory

2
2
2
2
3

Parks

Up to 2VP max.

1VP if adjacent to Homes

1VP if adjacent to Riverfront